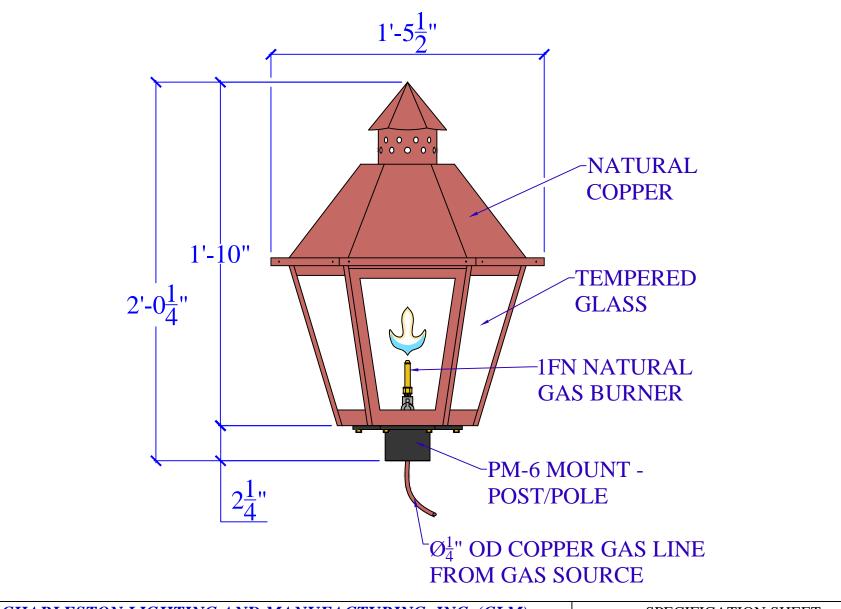

| LIGHT:   | SL-100 - 1FN - PM-6 (POST)  | DATE: | APP.BY: | J.D. |
|----------|-----------------------------|-------|---------|------|
| BRACKET: | PM-6 (POST) - H22" W17-1/2" |       | REV.    |      |